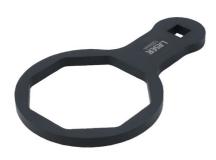

## Trailer Axle Hubcap Spanner 120mm 8-Sided 3/4"D -

Designed to allow the rear wheel bearing caps to be removed using a mallet or 3/4"D socketry. The addition of the 3/4" square drive allows for the use of a torque wrench when refitting the hubcap. Ideal for road side work where air tools may not be available.

## **Additional Information**

- 8-sided, 120mm across flats.
- BPW axle prefix applications include: EH (13 to 16 Tonne), H (14 to 18 Tonne), K, N & Z (13 Tonnes).
- Equivalent to OEM 03.339.05.02.0 with additional 3/4"D capability.
- Use in accordance with OEM instructions.