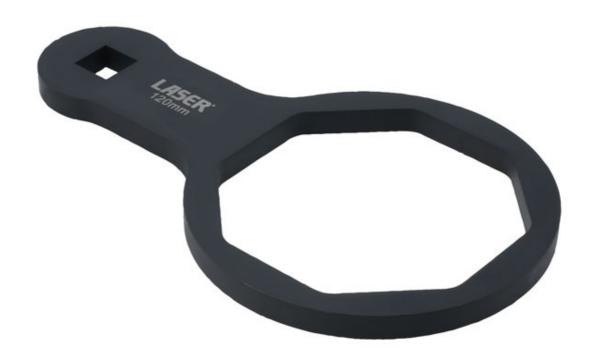

## Trailer Axle Hubcap Spanner 120mm 8-Sided 3/4"D -

Designed to allow the rear wheel bearing caps to be removed using a mallet or 3/4"D socketry. The addition of the 3/4" square drive allows for the use of a torque wrench when refitting the hubcap. Ideal for road side work where air tools may not be available.

## **Additional Information**

- 8-sided, 120mm across flats.
- BPW axle prefix applications include: EH (13 to 16 Tonne), H (14 to 18 Tonne), K, N & Z (13 Tonnes).
- Equivalent to OEM 03.339.05.02.0 with additional 3/4"D capability.
- Use in accordance with OEM instructions.